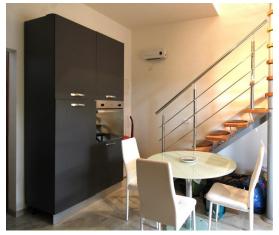

Price: 178.900 €

Poreč, approx. 2 km from the sea, two-story apartment of 52 m2 and a garden of 85 m2 - the ground floor consists of an entrance hall, bathroom, kitchen with dining room and living room with access to a covered terrace and yard, where there is a water connection and it is possible to make a summer kitchen, first floor: two bedrooms and one WC. Heating: air conditioning and the first stage for underfloor heating is installed.