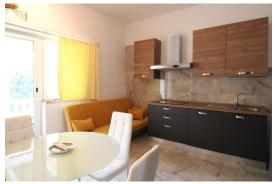

Price: 178.900 €

Poreč, approx. 2 km from the sea, two-story apartment of 52 m2 and a garden of 85 m2 - the ground floor consists of an entrance hall, bathroom, kitchen with dining room and living room with access to a covered terrace and yard, where there is a water connection and it is possible to make a summer kitchen, first floor: two bedrooms and one WC. Heating: air conditioning and the first stage for underfloor heating is installed.