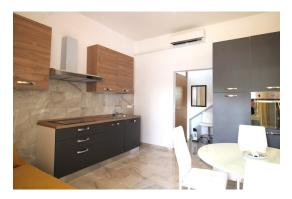

Price: 178.900 €

Poreč, approx. 2 km from the sea, two-story apartment of 52 m2 and a garden of 85 m2 - the ground floor consists of an entrance hall, bathroom, kitchen with dining room and living room with access to a covered terrace and yard, where there is a water connection and it is possible to make a summer kitchen, first floor: two bedrooms and one WC. Heating: air conditioning and the first stage for underfloor heating is installed.