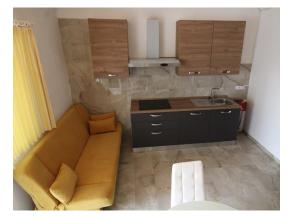

Price: 178.900 €

Poreč, approx. 2 km from the sea, two-story apartment of 52 m2 and a garden of 85 m2 - the ground floor consists of an entrance hall, bathroom, kitchen with dining room and living room with access to a covered terrace and yard, where there is a water connection and it is possible to make a summer kitchen, first floor: two bedrooms and one WC. Heating: air conditioning and the first stage for underfloor heating is installed.