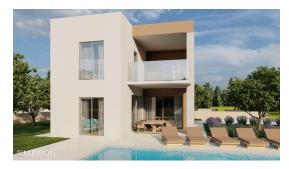

Price: 630.000 €

About 8 km from the sea - Surroundings of Poreč - detached house with sea view, turnkey, net area of 145 m2. Garden area 780m2. Ground floor: living room with kitchen and dining room, pantry, utility room, toilet and terrace of 15 m2 - Floor: three bedrooms, three bathrooms and terrace of 19 m2. There is a 40 m2 swimming pool in the garden. Electric underfloor heating and air conditioning. The house has 2 parking spaces.