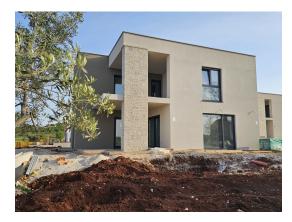

Price: 630.000 €

About 8 km from the sea - Surroundings of Poreč - detached house with sea view, turnkey, net area of 145 m2. Garden area 780m2. Ground floor: living room with kitchen and dining room, pantry, utility room, toilet and terrace of 15 m2 - Floor: three bedrooms, three bathrooms and terrace of 19 m2. There is a 40 m2 swimming pool in the garden. Electric underfloor heating and air conditioning. The house has 2 parking spaces.