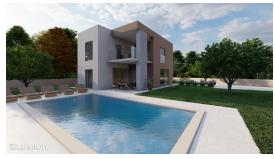

Price: 630.000 €

About 8 km from the sea - Surroundings of Poreč - detached house with sea view, turnkey, net area of 145 m2. Garden area 780m2. Ground floor: living room with kitchen and dining room, pantry, utility room, toilet and terrace of 15 m2 - Floor: three bedrooms, three bathrooms and terrace of 19 m2. There is a 40 m2 swimming pool in the garden. Electric underfloor heating and air conditioning. The house has 2 parking spaces.