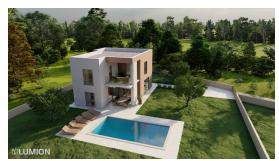

Price: 630.000 €

About 8 km from the sea - Surroundings of Poreč - detached house with sea view, turnkey, net area of 145 m2. Garden area 780m2. Ground floor: living room with kitchen and dining room, pantry, utility room, toilet and terrace of 15 m2 - Floor: three bedrooms, three bathrooms and terrace of 19 m2. There is a 40 m2 swimming pool in the garden. Electric underfloor heating and air conditioning. The house has 2 parking spaces.