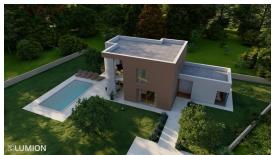

Price: 630.000 €

About 8 km from the sea - Surroundings of Poreč - detached house with sea view, turnkey, net area of 145 m2. Garden area 780m2. Ground floor: living room with kitchen and dining room, pantry, utility room, toilet and terrace of 15 m2 - Floor: three bedrooms, three bathrooms and terrace of 19 m2. There is a 40 m2 swimming pool in the garden. Electric underfloor heating and air conditioning. The house has 2 parking spaces.