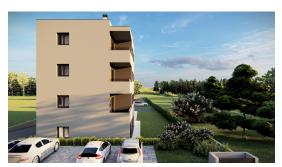

Price: 210.270 €

Tar, surroundings of Poreč - approx. 3 km from the sea - Apartments in a new building with an elevator in a modern multi-apartment building with a total of 11 apartments on 4 floors - an apartment of 65,71 m2 is located on the 1st floor - it consists of a living room with a kitchen, 2 bedrooms, 1 bathroom, a toilette and a terrace. Underfloor electric heating - 1st phase of air conditioning - PVC carpentry with three-layer glass - 2 parking spaces. The deadline for the completion of the building is summer 2025.