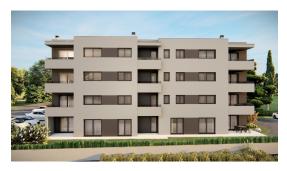

Price: 210.270 €

Tar, surroundings of Poreč - approx. 3 km from the sea - Apartments in a new building with an elevator in a modern multi-apartment building with a total of 11 apartments on 4 floors - an apartment of 65,71 m2 is located on the 1st floor - it consists of a living room with a kitchen, 2 bedrooms, 1 bathroom, a toilette and a terrace. Underfloor electric heating - 1st phase of air conditioning - PVC carpentry with three-layer glass - 2 parking spaces. The deadline for the completion of the building is summer 2025.