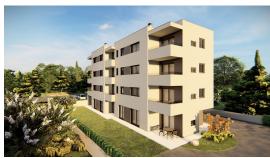

Price: 210.270 €

Tar, surroundings of Poreč - approx. 3 km from the sea - Apartments in a new building with an elevator in a modern multi-apartment building with a total of 11 apartments on 4 floors - an apartment of 65,71 m2 is located on the 1st floor - it consists of a living room with a kitchen, 2 bedrooms, 1 bathroom, a toilette and a terrace. Underfloor electric heating - 1st phase of air conditioning - PVC carpentry with three-layer glass - 2 parking spaces. The deadline for the completion of the building is summer 2025.