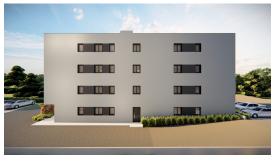

Price: 210.270 €

Tar, surroundings of Poreč - approx. 3 km from the sea - Apartments in a new building with an elevator in a modern multi-apartment building with a total of 11 apartments on 4 floors - an apartment of 65,71 m2 is located on the 1st floor - it consists of a living room with a kitchen, 2 bedrooms, 1 bathroom, a toilette and a terrace. Underfloor electric heating - 1st phase of air conditioning - PVC carpentry with three-layer glass - 2 parking spaces. The deadline for the completion of the building is summer 2025.