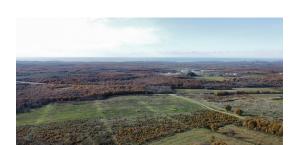

Price: 160.000 €

Surroundings of Višnjan, approx. 10 km from the city of Poreč, on the west coast of Istria, in the area of the Municipality of Višnjan - building land for residential construction, surface area 708 m2 with a view of the sea, located in an attractive and quiet location - ideal for building a holiday villa.