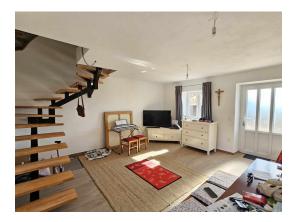

Price :

286.000 €

Approx. 9 km from the sea, near Poreč, renovated stone house of 118 m2 on three floors - ground floor: living room, kitchen, bathroom - first floor: 2 bedrooms, bathroom, 2nd floor: 1 bedroom and terrace - beautiful view of the sea - Heating: air conditioning, preparation for underfloor heating and radiators - PVC joinery. The house is sold completely renovated. The land totals 160 m2, part of which is for private parking.