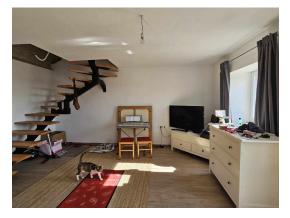

Price :

286.000 €

Approx. 9 km from the sea, near Poreč, renovated stone house of 118 m2 on three floors - ground floor: living room, kitchen, bathroom - first floor: 2 bedrooms, bathroom, 2nd floor: 1 bedroom and terrace - beautiful view of the sea - Heating: air conditioning, preparation for underfloor heating and radiators - PVC joinery. The house is sold completely renovated. The land totals 160 m2, part of which is for private parking.