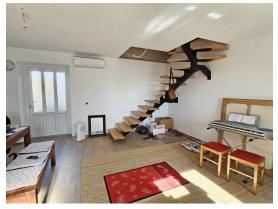

Price :

286.000 €

Approx. 9 km from the sea, near Poreč, renovated stone house of 118 m2 on three floors - ground floor: living room, kitchen, bathroom - first floor: 2 bedrooms, bathroom, 2nd floor: 1 bedroom and terrace - beautiful view of the sea - Heating: air conditioning, preparation for underfloor heating and radiators - PVC joinery. The house is sold completely renovated. The land totals 160 m2, part of which is for private parking.