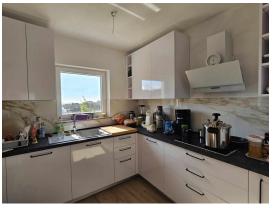

Price :

286.000 €

Approx. 9 km from the sea, near Poreč, renovated stone house of 118 m2 on three floors - ground floor: living room, kitchen, bathroom - first floor: 2 bedrooms, bathroom, 2nd floor: 1 bedroom and terrace - beautiful view of the sea - Heating: air conditioning, preparation for underfloor heating and radiators - PVC joinery. The house is sold completely renovated. The land totals 160 m2, part of which is for private parking.