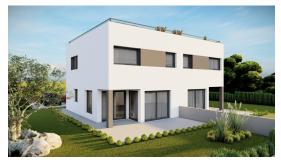

## 399.500 €

Semi-detached house with a roof terrace and a view of the sea in the vicinity of Poreč, approx. 8 km from the sea, in a place with good infrastructure (primary school, restaurant, cafe...) - the house has 117.66 m2 and approx. 200 m2 garden - living room, kitchen , 2 bedrooms (possibility of 3 bedrooms), 2 bathrooms, utility room, spacious roof terrace of 49.45 m2 with a beautiful view of the sea-Since it is a brand new building, you can rest assured knowing that quality materials are guaranteed during the construction process. Moreover, you still have the opportunity to adjust the number of rooms and their layout, as well as to choose the desired finishing materials for the interior - air conditioning - electric underfloor heating in the bathrooms - satellite, alarm system, 2 parking spaces - 200 m2 garden - barbecue.