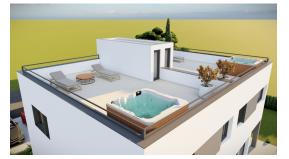

## 399.500 €

Semi-detached house with a roof terrace and a view of the sea in the vicinity of Poreč, approx. 8 km from the sea, in a place with good infrastructure (primary school, restaurant, cafe...) - the house has 117.66 m2 and approx. 200 m2 garden - living room, kitchen , 2 bedrooms (possibility of 3 bedrooms), 2 bathrooms, utility room, spacious roof terrace of 49.45 m2 with a beautiful view of the sea-Since it is a brand new building, you can rest assured knowing that quality materials are guaranteed during the construction process. Moreover, you still have the opportunity to adjust the number of rooms and their layout, as well as to choose the desired finishing materials for the interior - air conditioning - electric underfloor heating in the bathrooms - satellite, alarm system, 2 parking spaces - 200 m2 garden - barbecue.