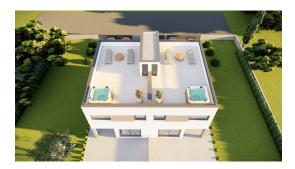

## 399.500 €

Semi-detached house with a roof terrace and a view of the sea in the vicinity of Poreč, approx. 8 km from the sea, in a place with good infrastructure (primary school, restaurant, cafe...) - the house has 117.66 m2 and approx. 200 m2 garden - living room, kitchen , 2 bedrooms (possibility of 3 bedrooms), 2 bathrooms, utility room, spacious roof terrace of 49.45 m2 with a beautiful view of the sea-Since it is a brand new building, you can rest assured knowing that quality materials are guaranteed during the construction process. Moreover, you still have the opportunity to adjust the number of rooms and their layout, as well as to choose the desired finishing materials for the interior - air conditioning - electric underfloor heating in the bathrooms - satellite, alarm system, 2 parking spaces - 200 m2 garden - barbecue.