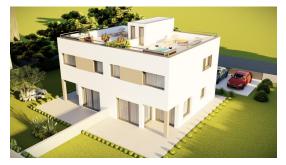

## 399.500 €

Semi-detached house with a roof terrace and a view of the sea in the vicinity of Poreč, approx. 8 km from the sea, in a place with good infrastructure (primary school, restaurant, cafe...) - the house has 117.66 m2 and approx. 200 m2 garden - living room, kitchen , 2 bedrooms (possibility of 3 bedrooms), 2 bathrooms, utility room, spacious roof terrace of 49.45 m2 with a beautiful view of the sea-Since it is a brand new building, you can rest assured knowing that quality materials are guaranteed during the construction process. Moreover, you still have the opportunity to adjust the number of rooms and their layout, as well as to choose the desired finishing materials for the interior - air conditioning - electric underfloor heating in the bathrooms - satellite, alarm system, 2 parking spaces - 200 m2 garden - barbecue.