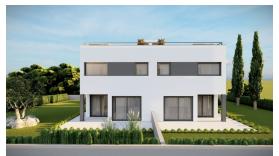

## 399.500 €

Semi-detached house with a roof terrace and a view of the sea in the vicinity of Poreč, approx. 8 km from the sea, in a place with good infrastructure (primary school, restaurant, cafe...) - the house has 117.66 m2 and approx. 200 m2 garden - living room, kitchen , 2 bedrooms (possibility of 3 bedrooms), 2 bathrooms, utility room, spacious roof terrace of 49.45 m2 with a beautiful view of the sea-Since it is a brand new building, you can rest assured knowing that quality materials are guaranteed during the construction process. Moreover, you still have the opportunity to adjust the number of rooms and their layout, as well as to choose the desired finishing materials for the interior - air conditioning - electric underfloor heating in the bathrooms - satellite, alarm system, 2 parking spaces - 200 m2 garden - barbecue.