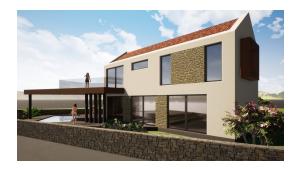

Price: 458.000 €

Surroundings of St. Lovreč, approx. 12 km from Vrsar and the sea, a detached house with a swimming pool in a new building of 134 m2 net area on two floors - ground floor: hallway, living room, kitchen and dining room, toilet, storage room and covered terrace - first floor: hallway, 3 bedrooms, bathroom, wardrobe and terrace - plot 536 m2.