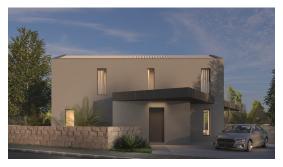

Price: 458.000 €

Surroundings of St. Lovreč, approx. 12 km from Vrsar and the sea, a detached house with a swimming pool in a new building of 134 m2 net area on two floors - ground floor: hallway, living room, kitchen and dining room, toilet, storage room and covered terrace - first floor: hallway, 3 bedrooms, bathroom, wardrobe and terrace - plot 536 m2.