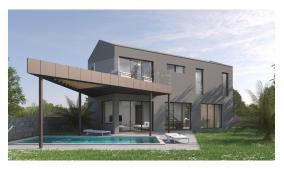

Price: 458.000 €

Surroundings of St. Lovreč, approx. 12 km from Vrsar and the sea, a detached house with a swimming pool in a new building of 134 m2 net area on two floors - ground floor: hallway, living room, kitchen and dining room, toilet, storage room and covered terrace - first floor: hallway, 3 bedrooms, bathroom, wardrobe and terrace - plot 536 m2.