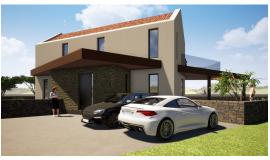

Price: 458.000 €

Surroundings of St. Lovreč, approx. 12 km from Vrsar and the sea, a detached house with a swimming pool in a new building of 134 m2 net area on two floors - ground floor: hallway, living room, kitchen and dining room, toilet, storage room and covered terrace - first floor: hallway, 3 bedrooms, bathroom, wardrobe and terrace - plot 536 m2.