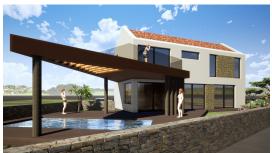

Price: 458.000 €

Surroundings of St. Lovreč, approx. 12 km from Vrsar and the sea, a detached house with a swimming pool in a new building of 134 m2 net area on two floors - ground floor: hallway, living room, kitchen and dining room, toilet, storage room and covered terrace - first floor: hallway, 3 bedrooms, bathroom, wardrobe and terrace - plot 536 m2.