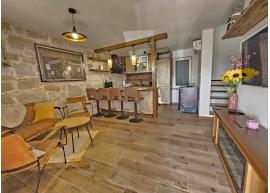

Poreč - approx. 9 km - in a place with excellent infrastructure renovated stone house in a row of approx. 75 m2 on three floors - living room with kitchen, 3 bedrooms, 2 bathrooms, terrace with a view of the sea - the house is fully furnished and decorated - parking place.