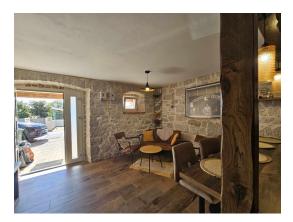

Poreč - approx. 9 km - in a place with excellent infrastructure renovated stone house in a row of approx. 75 m2 on three floors - living room with kitchen, 3 bedrooms, 2 bathrooms, terrace with a view of the sea - the house is fully furnished and decorated - parking place.