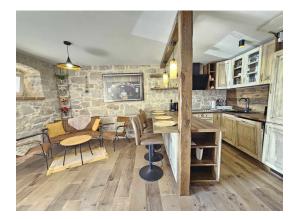

Poreč - approx. 9 km - in a place with excellent infrastructure renovated stone house in a row of approx. 75 m2 on three floors - living room with kitchen, 3 bedrooms, 2 bathrooms, terrace with a view of the sea - the house is fully furnished and decorated - parking place.