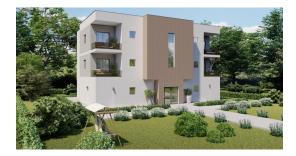

Price :

237.150 €

Apartment for sale approx. 5 km from Poreč and the sea - two-bedroom apartment under construction on the second floor of 76.5 m2 - entrance hall, living room, kitchen and dining room, bathroom, two bedrooms, toilet, terrace and storage room - first phase of underfloor heating on water - cooling via air conditioning - parking space (possibility of buying an additional parking space) - quality construction and excellent location due to the proximity of amenities that are essential for life.