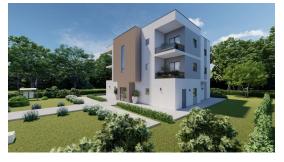

Price :

237.150 €

Apartment for sale approx. 5 km from Poreč and the sea - two-bedroom apartment under construction on the second floor of 76.5 m2 - entrance hall, living room, kitchen and dining room, bathroom, two bedrooms, toilet, terrace and storage room - first phase of underfloor heating on water - cooling via air conditioning - parking space (possibility of buying an additional parking space) - quality construction and excellent location due to the proximity of amenities that are essential for life.