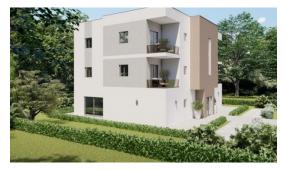

Price :

237.150 €

Apartment for sale approx. 5 km from Poreč and the sea - two-bedroom apartment under construction on the second floor of 76.5 m2 - entrance hall, living room, kitchen and dining room, bathroom, two bedrooms, toilet, terrace and storage room - first phase of underfloor heating on water - cooling via air conditioning - parking space (possibility of buying an additional parking space) - quality construction and excellent location due to the proximity of amenities that are essential for life.