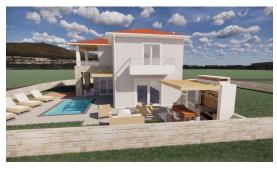

Price: 600.000 €

Poreč - in the suburb of Poreč, a semi-detached house for sale with a total area of 147 m2. The house is spread over two floors. On the ground floor there is a hallway, toilet, storage room, living room, kitchen with dining room and living room in one open space. Large glass walls provide daylight throughout the day. On the first floor, there are three bedrooms, each with its own bathroom, and the main master bedroom has a covered terrace. The yard will be decorated with a lawn with an irrigation system, a heated pool of 20 m2, a summer kitchen with a grill and a sun deck. The house is built with high-quality materials. The investor paid special attention to the insulation on the facade and the sound insulation between the two houses, which is as much as 2 x 25 cm on each side. The heating and cooling system will be regulated through underfloor heating with a heat pump and air conditioners in each room - 3 parking spaces will be located in the rear, northern part of the house.