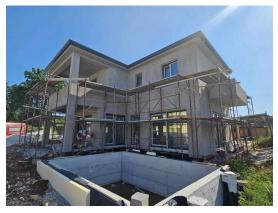

Price: 600.000 €

Poreč - in the suburb of Poreč, a semi-detached house for sale with a total area of 147 m2. The house is spread over two floors. On the ground floor there is a hallway, toilet, storage room, living room, kitchen with dining room and living room in one open space. Large glass walls provide daylight throughout the day. On the first floor, there are three bedrooms, each with its own bathroom, and the main master bedroom has a covered terrace. The yard will be decorated with a lawn with an irrigation system, a heated pool of 20 m2, a summer kitchen with a grill and a sun deck. The house is built with high-quality materials. The investor paid special attention to the insulation on the facade and the sound insulation between the two houses, which is as much as 2 x 25 cm on each side. The heating and cooling system will be regulated through underfloor heating with a heat pump and air conditioners in each room - 3 parking spaces will be located in the rear, northern part of the house.