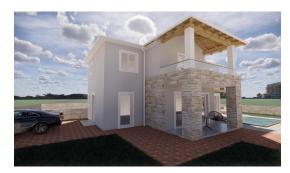

Price: 600.000 €

Poreč - in the suburb of Poreč, a semi-detached house for sale with a total area of 147 m2. The house is spread over two floors. On the ground floor there is a hallway, toilet, storage room, living room, kitchen with dining room and living room in one open space. Large glass walls provide daylight throughout the day. On the first floor, there are three bedrooms, each with its own bathroom, and the main master bedroom has a covered terrace. The yard will be decorated with a lawn with an irrigation system, a heated pool of 20 m2, a summer kitchen with a grill and a sun deck. The house is built with high-quality materials. The investor paid special attention to the insulation on the facade and the sound insulation between the two houses, which is as much as 2 x 25 cm on each side. The heating and cooling system will be regulated through underfloor heating with a heat pump and air conditioners in each room - 3 parking spaces will be located in the rear, northern part of the house.