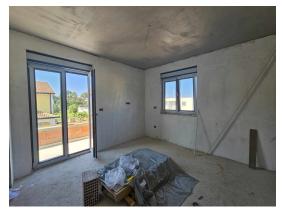

Price: 600.000 €

Poreč - in the suburb of Poreč, a semi-detached house for sale with a total area of 147 m2. The house is spread over two floors. On the ground floor there is a hallway, toilet, storage room, living room, kitchen with dining room and living room in one open space. Large glass walls provide daylight throughout the day. On the first floor, there are three bedrooms, each with its own bathroom, and the main master bedroom has a covered terrace. The yard will be decorated with a lawn with an irrigation system, a heated pool of 20 m2, a summer kitchen with a grill and a sun deck. The house is built with high-quality materials. The investor paid special attention to the insulation on the facade and the sound insulation between the two houses, which is as much as 2 x 25 cm on each side. The heating and cooling system will be regulated through underfloor heating with a heat pump and air conditioners in each room - 3 parking spaces will be located in the rear, northern part of the house.