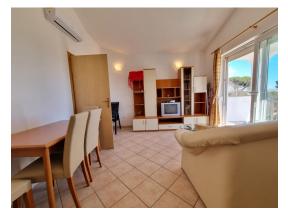

Price: 180.000 €

Apartment in the vicinity of the city of Poreč, in a nice location near the beach, approx. 10 minutes' walk - The apartment consists of an entrance hall that leads to a pleasant living room and kitchen on the left. The living room opens onto a terrace with a view of nature. The apartment has two bedrooms and one bathroom. The apartment has a total area of 59m2.