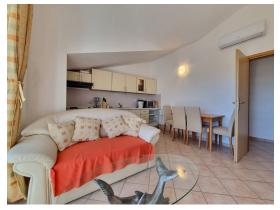

Price: 180.000 €

Apartment in the vicinity of the city of Poreč, in a nice location near the beach, approx. 10 minutes' walk - The apartment consists of an entrance hall that leads to a pleasant living room and kitchen on the left. The living room opens onto a terrace with a view of nature. The apartment has two bedrooms and one bathroom. The apartment has a total area of 59m2.