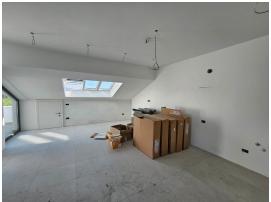

Price: 440.000 €

POREČ center - penthouse with a view of the sea in a prime location - the apartment is on the 4th floor and has about 90 m2 - it consists of a living room with a kitchen and dining room, 2 bedrooms, a bathroom and a roof terrace with a beautiful view of the sea and a storage room - electric floor heating - heat pump.