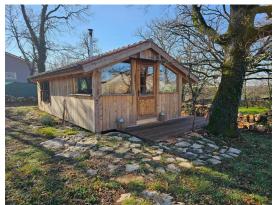

Price: 170.000 €

EXCLUSIVE offer by Habitare agency - Beautiful building plot of 1008 m2 in the vicinity of Višnjan, ca. 13 km from Poreč and the sea - the land is located in an extremely quiet location and is sold with a building permit for a prefabricated single-storey house of 116 m2 gross area - living room, 2 bedrooms, bathroom, storage room and a spacious terrace - the foundations for the house have already been built - the permit is and auxiliary facility of 34 m2 gross area - electricity connection included in the price.