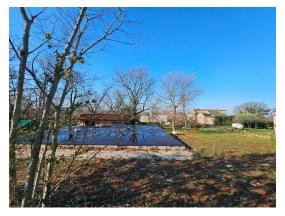

Price: 170.000 €

EXCLUSIVE offer by Habitare agency - Beautiful building plot of 1008 m2 in the vicinity of Višnjan, ca. 13 km from Poreč and the sea - the land is located in an extremely quiet location and is sold with a building permit for a prefabricated single-storey house of 116 m2 gross area - living room, 2 bedrooms, bathroom, storage room and a spacious terrace - the foundations for the house have already been built - the permit is and auxiliary facility of 34 m2 gross area - electricity connection included in the price.