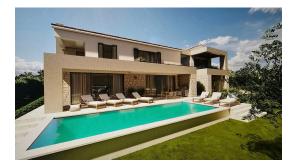

HABITARE REAL ESTATE Mate Vlašića 20, 52440 Poreč mail: info@habitare.hr web: habitare.hr Tel: +385 52 433 801 | Mob: +385 98 411 430

| Code :                | 02446            |  |
|-----------------------|------------------|--|
| Location :            | Kaštelir-Labinci |  |
| Building size :       | 250.00 m2        |  |
| Plot size :           | 1020 m2          |  |
| Distance from see :   | 7000 m2          |  |
| Number of bedrooms :  | 4                |  |
| Number of bathrooms : | 4                |  |
| Number of toilets :   | 1                |  |
| Sea View :            | Yes              |  |
| Parking :             | Yes              |  |
| Energy efficiency :   | being prepared   |  |
| Swimming pool :       | Yes              |  |
| Air conditioning :    | Yes              |  |
| Fireplace :           | Yes              |  |
| Underfloor heating :  | Yes              |  |
| Građevinska :         | Yes              |  |
| Fireplace :           | Yes              |  |
| Air conditioning :    | Yes              |  |
|                       |                  |  |

## 1.350.000 €

About 12 km from Poreč and 7 km from the sea - a modern villa of 250 m2 with a view of the sea in a place with excellent infrastructure - the villa will have 4 bedrooms and 4 bathrooms, a toilet, a living room with a kitchen and a dining room, a laundry room, a study and terrace - underfloor heating - air conditioning - swimming pool of 49 m2 - the property is located in an extremely attractive location. Plot 1020 m2.