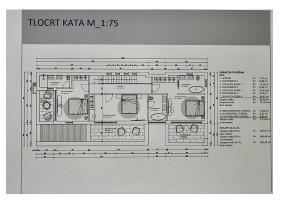

## 1.350.000 €

About 12 km from Poreč and 7 km from the sea - a modern villa of 250 m2 with a view of the sea in a place with excellent infrastructure - the villa will have 4 bedrooms and 4 bathrooms, a toilet, a living room with a kitchen and a dining room, a laundry room, a study and terrace - underfloor heating - air conditioning - swimming pool of 49 m2 - the property is located in an extremely attractive location. Plot 1020 m2.