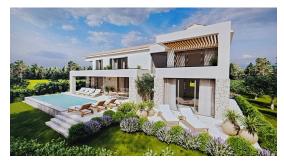

HABITARE REAL ESTATE Mate Vlašića 20, 52440 Poreč mail: info@habitare.hr web: habitare.hr Tel: +385 52 433 801 | Mob: +385 98 411 430

| Code :                | 02446            |  |
|-----------------------|------------------|--|
| Location :            | Kaštelir-Labinci |  |
| Building size :       | 250.00 m2        |  |
| Plot size :           | 1020 m2          |  |
| Distance from see :   | 7000 m2          |  |
| Number of bedrooms :  | 4                |  |
| Number of bathrooms : | 4                |  |
| Number of toilets :   | 1                |  |
| Sea View :            | Yes              |  |
| Parking :             | Yes              |  |
| Energy efficiency :   | being prepared   |  |
| Swimming pool :       | Yes              |  |
| Air conditioning :    | Yes              |  |
| Fireplace :           | Yes              |  |
| Underfloor heating :  | Yes              |  |
| Građevinska :         | Yes              |  |
| Fireplace :           | Yes              |  |
| Air conditioning :    | Yes              |  |
|                       |                  |  |

## 1.350.000 €

About 12 km from Poreč and 7 km from the sea - a modern villa of 250 m2 with a view of the sea in a place with excellent infrastructure - the villa will have 4 bedrooms and 4 bathrooms, a toilet, a living room with a kitchen and a dining room, a laundry room, a study and terrace - underfloor heating - air conditioning - swimming pool of 49 m2 - the property is located in an extremely attractive location. Plot 1020 m2.