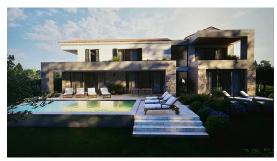

HABITARE REAL ESTATE Mate Vlašića 20, 52440 Poreč mail: info@habitare.hr web: habitare.hr Tel: +385 52 433 801 | Mob: +385 98 411 430

| Code :                | 02446            |  |
|-----------------------|------------------|--|
| Location :            | Kaštelir-Labinci |  |
| Building size :       | 250.00 m2        |  |
| Plot size :           | 1020 m2          |  |
| Distance from see :   | 7000 m2          |  |
| Number of bedrooms :  | 4                |  |
| Number of bathrooms : | 4                |  |
| Number of toilets :   | 1                |  |
| Sea View :            | Yes              |  |
| Parking :             | Yes              |  |
| Energy efficiency :   | being prepared   |  |
| Swimming pool :       | Yes              |  |
| Air conditioning :    | Yes              |  |
| Fireplace :           | Yes              |  |
| Underfloor heating :  | Yes              |  |
| Građevinska :         | Yes              |  |
| Fireplace :           | Yes              |  |
| Air conditioning :    | Yes              |  |
|                       |                  |  |

## 1.350.000 €

About 12 km from Poreč and 7 km from the sea - a modern villa of 250 m2 with a view of the sea in a place with excellent infrastructure - the villa will have 4 bedrooms and 4 bathrooms, a toilet, a living room with a kitchen and a dining room, a laundry room, a study and terrace - underfloor heating - air conditioning - swimming pool of 49 m2 - the property is located in an extremely attractive location. Plot 1020 m2.