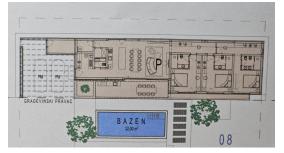

Price: 830.000 €

About 9 km from Poreč - modern one-story house under construction of 166.75 m2 - It consists of a hallway, spacious living room with kitchen and dining room, utility room, storage room, technical room and study, three bedrooms, three bathrooms, toilet and covered terraces - a beautiful garden with a swimming pool of 32 m2. It is sold as a turnkey system with a landscaped garden - planned completion 09/2023. The buyer does not pay real estate sales tax because the real estate is subject to VAT. Plot of 1210 m2.