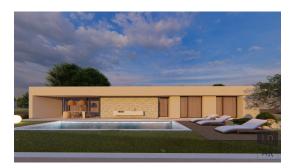

HABITARE REAL ESTATE Mate Vlašića 20, 52440 Poreč

mail: info@habitare.hr web: habitare.hr

Tel: +385 52 433 801 | Mob: +385 98 411 430

| Code:                  | 02441          |
|------------------------|----------------|
| Location :             | Poreč          |
| Building size :        | 166.00 m2      |
| Plot size :            | 1210 m2        |
| Distance from see :    | 5000 m2        |
| Number of bedrooms :   | 3              |
| Number of bathrooms :  | 3              |
| Number of toilets :    | 1              |
| Sea View :             | Yes            |
| Parking :              | Yes            |
| Energy efficiency :    | being prepared |
| Year of construction : | 2023           |
| Swimming pool :        | Yes            |
| Air conditioning :     | Yes            |
| Građevinska:           | Yes            |
| Air conditioning :     | Yes            |

Price: 830.000 €

About 9 km from Poreč - modern one-story house under construction of 166.75 m2 - It consists of a hallway, spacious living room with kitchen and dining room, utility room, storage room, technical room and study, three bedrooms, three bathrooms, toilet and covered terraces - a beautiful garden with a swimming pool of 32 m2. It is sold as a turnkey system with a landscaped garden - planned completion 09/2023. The buyer does not pay real estate sales tax because the real estate is subject to VAT. Plot of 1210 m2.