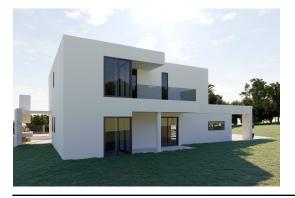

Price: 1 €

Cca. 15 km from Poreč - a modern secluded villa, surrounded by greenery, which offers peace and privacy - start of construction in 2023 - ground floor and first floor with a total area of 270 m2 - 5 bedrooms and 5 bathrooms - infinity pool 3.60x11 m - construction with top quality materials - garage- beautiful large garden of approx. 10800 m2.