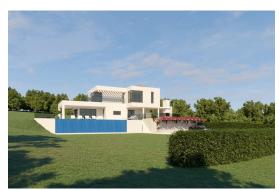

Price: 1 €

Cca. 15 km from Poreč - a modern secluded villa, surrounded by greenery, which offers peace and privacy - start of construction in 2023 - ground floor and first floor with a total area of 270 m2 - 5 bedrooms and 5 bathrooms - infinity pool 3.60x11 m - construction with top quality materials - garage- beautiful large garden of approx. 10800 m2.