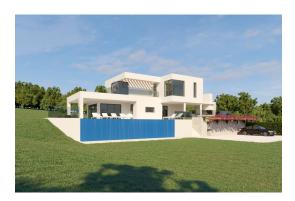

Price: 1 €

Cca. 15 km from Poreč - a modern secluded villa, surrounded by greenery, which offers peace and privacy - start of construction in 2023 - ground floor and first floor with a total area of 270 m2 - 5 bedrooms and 5 bathrooms - infinity pool 3.60x11 m - construction with top quality materials - garage- beautiful large garden of approx. 10800 m2.