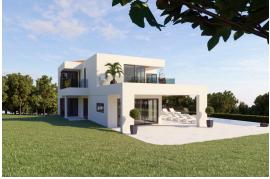

Price: 1 €

Cca. 15 km from Poreč - a modern secluded villa, surrounded by greenery, which offers peace and privacy - start of construction in 2023 - ground floor and first floor with a total area of 270 m2 - 5 bedrooms and 5 bathrooms - infinity pool 3.60x11 m - construction with top quality materials - garage- beautiful large garden of approx. 10800 m2.