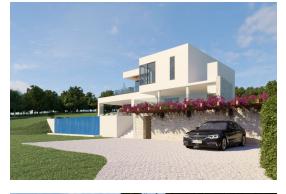

Price: 1 €

Cca. 15 km from Poreč - a modern secluded villa, surrounded by greenery, which offers peace and privacy - start of construction in 2023 - ground floor and first floor with a total area of 270 m2 - 5 bedrooms and 5 bathrooms - infinity pool 3.60x11 m - construction with top quality materials - garage- beautiful large garden of approx. 10800 m2.