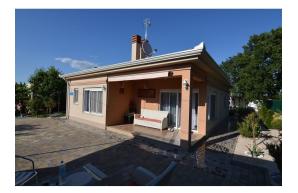

HABITARE REAL ESTATE Mate Vlašića 20, 52440 Poreč mail: info@habitare.hr web: habitare.hr Tel: +385 52 433 801 | Mob: +385 98 411 430

| Code :                 | 02385          |  |
|------------------------|----------------|--|
| Location :             | Poreč          |  |
| Building size :        | 103.00 m2      |  |
| Plot size :            | 705 m2         |  |
| Distance from center : | 1500 m2        |  |
| Number of bedrooms :   | 2              |  |
| Number of rooms :      | 3              |  |
| Number of bathrooms :  | 1              |  |
| Energy efficiency :    | being prepared |  |
| Air conditioning :     | Yes            |  |

Price : 373.500 €

Poreč area, approx. 4 km from the sea - luxuriously furnished ground floor apartment of 103 m2 - It consists of an entrance hall, JOOP brand kitchen with dining room and living room, terrace, bathroom and two bedrooms. In the yard there is also a caravan where you can stay. The land has 705 m2 and it is possible to build a swimming pool.