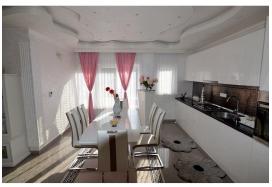

Price : 373.500 €

Poreč area, approx. 4 km from the sea - luxuriously furnished ground floor apartment of 103 m2 - It consists of an entrance hall, JOOP brand kitchen with dining room and living room, terrace, bathroom and two bedrooms. In the yard there is also a caravan where you can stay. The land has 705 m2 and it is possible to build a swimming pool.