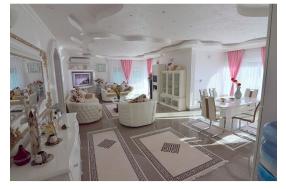

Price : 373.500 €

Poreč area, approx. 4 km from the sea - luxuriously furnished ground floor apartment of 103 m2 - It consists of an entrance hall, JOOP brand kitchen with dining room and living room, terrace, bathroom and two bedrooms. In the yard there is also a caravan where you can stay. The land has 705 m2 and it is possible to build a swimming pool.