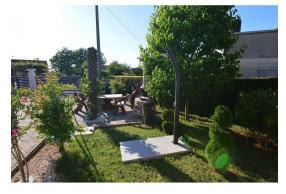

Price : 373.500 €

Poreč area, approx. 4 km from the sea - luxuriously furnished ground floor apartment of 103 m2 - It consists of an entrance hall, JOOP brand kitchen with dining room and living room, terrace, bathroom and two bedrooms. In the yard there is also a caravan where you can stay. The land has 705 m2 and it is possible to build a swimming pool.