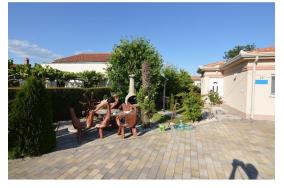

Price : 373.500 €

Poreč area, approx. 4 km from the sea - luxuriously furnished ground floor apartment of 103 m2 - It consists of an entrance hall, JOOP brand kitchen with dining room and living room, terrace, bathroom and two bedrooms. In the yard there is also a caravan where you can stay. The land has 705 m2 and it is possible to build a swimming pool.