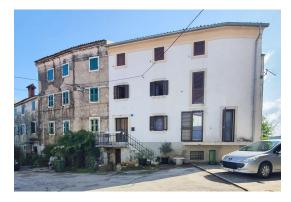

**HABITARE REAL ESTATE** 

Mate Vlašića 20, 52440 Poreč

mail: info@habitare.hr

web: habitare.hr

Tel: +385 52 433 801 | Mob: +385 98 411 430

| Code:                  | 02384          |
|------------------------|----------------|
| Location :             | Buje           |
| Building size :        | 370.00 m2      |
| Plot size :            | 680 m2         |
| Number of rooms :      | 6              |
| Energy efficiency :    | being prepared |
| Year of construction : | 1960           |

Price : 390.000 €

Momjan - stone house at the end of a row of 370 m2 on a plot of 680 m2 - basement, ground floor, 1st floor + high attic - tavern: 5 rooms - ground floor: hallway, living room, kitchen, bedroom, bathroom, toilet and terrace - 1st floor: 3 bedrooms and a part to be finished of approx. 50 m2 - high attic - the house is ready to move in - concrete mezzanine construction - central heating with heating oil and wood - a view of the sea from the front and a beautiful panoramic view behind the house.