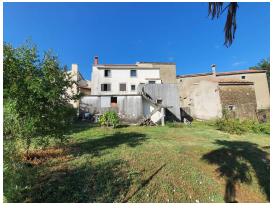

Price : 390.000 €

Momjan - stone house at the end of a row of 370 m2 on a plot of 680 m2 - basement, ground floor, 1st floor + high attic - tavern: 5 rooms - ground floor: hallway, living room, kitchen, bedroom, bathroom, toilet and terrace - 1st floor: 3 bedrooms and a part to be finished of approx. 50 m2 - high attic - the house is ready to move in - concrete mezzanine construction - central heating with heating oil and wood - a view of the sea from the front and a beautiful panoramic view behind the house.