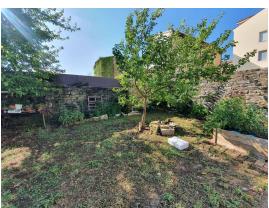

Price : 390.000 €

Momjan - stone house at the end of a row of 370 m2 on a plot of 680 m2 - basement, ground floor, 1st floor + high attic - tavern: 5 rooms - ground floor: hallway, living room, kitchen, bedroom, bathroom, toilet and terrace - 1st floor: 3 bedrooms and a part to be finished of approx. 50 m2 - high attic - the house is ready to move in - concrete mezzanine construction - central heating with heating oil and wood - a view of the sea from the front and a beautiful panoramic view behind the house.