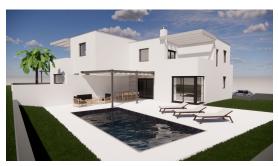

## **HABITARE REAL ESTATE**

Mate Vlašića 20, 52440 Poreč

mail: info@habitare.hr

web: habitare.hr

Tel: +385 52 433 801 | Mob: +385 98 411 430

| Code:                  | 02381            |
|------------------------|------------------|
| Location :             | Kaštelir-Labinci |
| Building size :        | 150.00 m2        |
| Plot size :            | 500 m2           |
| Number of bedrooms :   | 4                |
| Number of rooms :      | 5                |
| Number of bathrooms :  | 4                |
| Energy efficiency :    | being prepared   |
| Year of construction : | 2022             |
| Swimming pool:         | Yes              |
| Air conditioning :     | Yes              |
| Građevinska :          | Yes              |

Price: 493.000 €

Kaštelir, approx. 10 km from Poreč and the sea in a quiet village - semi-detached house with a total square footage of 150m2 on a plot of approx. 500 m2. The start of construction is planned at the end of 2022, and the completion of the works in the fall of 2023. The house has 4 bedrooms and 4 bathrooms.