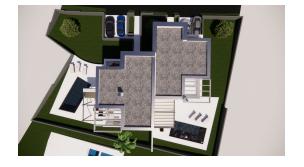

Price: 493.000 €

Kaštelir, approx. 10 km from Poreč and the sea in a quiet village - semi-detached house with a total square footage of 150m2 on a plot of approx. 500 m2. The start of construction is planned at the end of 2022, and the completion of the works in the fall of 2023. The house has 4 bedrooms and 4 bathrooms.