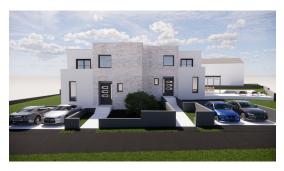

## **HABITARE REAL ESTATE**

Mate Vlašića 20, 52440 Poreč

mail: info@habitare.hr

web: habitare.hr

Tel: +385 52 433 801 | Mob: +385 98 411 430

| Code:                  | 02381            |
|------------------------|------------------|
| Location :             | Kaštelir-Labinci |
| Building size :        | 150.00 m2        |
| Plot size :            | 500 m2           |
| Number of bedrooms :   | 4                |
| Number of rooms :      | 5                |
| Number of bathrooms :  | 4                |
| Energy efficiency :    | being prepared   |
| Year of construction : | 2022             |
| Swimming pool:         | Yes              |
| Air conditioning :     | Yes              |
| Građevinska :          | Yes              |

Price: 493.000 €

Kaštelir, approx. 10 km from Poreč and the sea in a quiet village - semi-detached house with a total square footage of 150m2 on a plot of approx. 500 m2. The start of construction is planned at the end of 2022, and the completion of the works in the fall of 2023. The house has 4 bedrooms and 4 bathrooms.