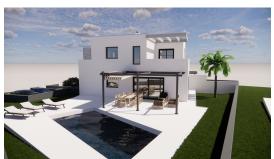

## **HABITARE REAL ESTATE**

Mate Vlašića 20, 52440 Poreč

mail: info@habitare.hr

web: habitare.hr

Tel: +385 52 433 801 | Mob: +385 98 411 430

| Code:                  | 02381            |
|------------------------|------------------|
| Location :             | Kaštelir-Labinci |
| Building size :        | 150.00 m2        |
| Plot size :            | 500 m2           |
| Number of bedrooms :   | 4                |
| Number of rooms :      | 5                |
| Number of bathrooms :  | 4                |
| Energy efficiency :    | being prepared   |
| Year of construction : | 2022             |
| Swimming pool:         | Yes              |
| Air conditioning :     | Yes              |
| Građevinska :          | Yes              |

Price: 493.000 €

Kaštelir, approx. 10 km from Poreč and the sea in a quiet village - semi-detached house with a total square footage of 150m2 on a plot of approx. 500 m2. The start of construction is planned at the end of 2022, and the completion of the works in the fall of 2023. The house has 4 bedrooms and 4 bathrooms.