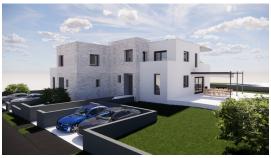

## **HABITARE REAL ESTATE**

Mate Vlašića 20, 52440 Poreč

mail: info@habitare.hr

web: habitare.hr

Tel: +385 52 433 801 | Mob: +385 98 411 430

| Code:                  | 02381            |
|------------------------|------------------|
| Location :             | Kaštelir-Labinci |
| Building size :        | 150.00 m2        |
| Plot size :            | 500 m2           |
| Number of bedrooms :   | 4                |
| Number of rooms :      | 5                |
| Number of bathrooms :  | 4                |
| Energy efficiency :    | being prepared   |
| Year of construction : | 2022             |
| Swimming pool:         | Yes              |
| Air conditioning :     | Yes              |
| Građevinska :          | Yes              |

Price: 493.000 €

Kaštelir, approx. 10 km from Poreč and the sea in a quiet village - semi-detached house with a total square footage of 150m2 on a plot of approx. 500 m2. The start of construction is planned at the end of 2022, and the completion of the works in the fall of 2023. The house has 4 bedrooms and 4 bathrooms.