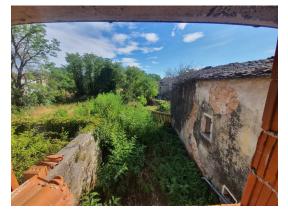

Price: 160.000 €

In the vicinity of Poreč, we are selling a stone house in a row - the house consists of three floors, total area of approx. 210 m2 - yard of approx. 250 m2 - new roof and mezzanine construction - electricity, water, sewer connection - without partition walls (the buyer determines the interior )- parking space in front of the house, garden behind with the possibility of building a swimming pool - ideal as a holiday home.