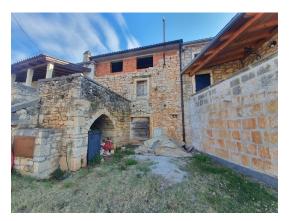

**HABITARE REAL ESTATE** 

Mate Vlašića 20, 52440 Poreč

mail: in fo@habitare.hr

web: habitare.hr

Tel: +385 52 433 801 | Mob: +385 98 411 430

| Code:               | 02366          |
|---------------------|----------------|
| Location :          | Poreč          |
| Building size :     | 210.00 m2      |
| Garden size :       | 250 m2         |
| Number of rooms :   | 3              |
| Energy efficiency : | being prepared |
|                     |                |

Price: 160.000 €

In the vicinity of Poreč, we are selling a stone house in a row - the house consists of three floors, total area of approx. 210 m2 - yard of approx. 250 m2 - new roof and mezzanine construction - electricity, water, sewer connection - without partition walls (the buyer determines the interior )- parking space in front of the house, garden behind with the possibility of building a swimming pool - ideal as a holiday home.