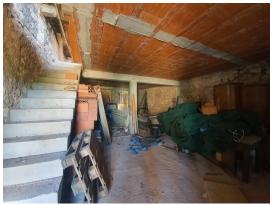

Price: 160.000 €

In the vicinity of Poreč, we are selling a stone house in a row - the house consists of three floors, total area of approx. 210 m2 - yard of approx. 250 m2 - new roof and mezzanine construction - electricity, water, sewer connection - without partition walls (the buyer determines the interior )- parking space in front of the house, garden behind with the possibility of building a swimming pool - ideal as a holiday home.