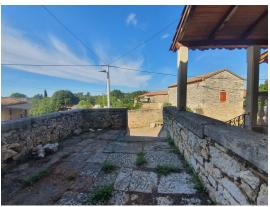

Price: 160.000 €

In the vicinity of Poreč, we are selling a stone house in a row - the house consists of three floors, total area of approx. 210 m2 - yard of approx. 250 m2 - new roof and mezzanine construction - electricity, water, sewer connection - without partition walls (the buyer determines the interior )- parking space in front of the house, garden behind with the possibility of building a swimming pool - ideal as a holiday home.