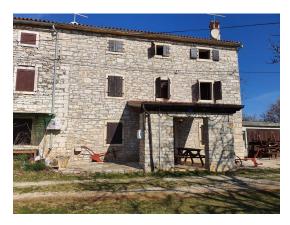

Price : 499.000 €

In the vicinity of Buje in a quiet location, about 10 km from the sea, there is this property - renovated and furnished semi-detached stone house of about 210 m2 on three floors and a garden of 6900 m2 of which one plot of about 800 m2 is a building and farm building ca 50 m2- the house has 4 bedrooms + attic and 2 bathrooms- fireplace, air conditioning and oil central heating.