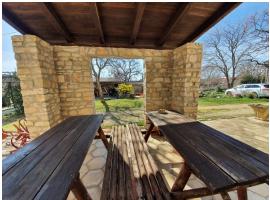

Price : 499.000 €

In the vicinity of Buje in a quiet location, about 10 km from the sea, there is this property - renovated and furnished semi-detached stone house of about 210 m2 on three floors and a garden of 6900 m2 of which one plot of about 800 m2 is a building and farm building ca 50 m2- the house has 4 bedrooms + attic and 2 bathrooms- fireplace, air conditioning and oil central heating.