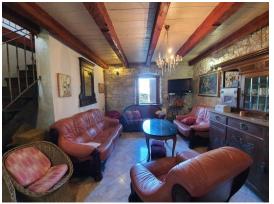

Price : 499.000 €

In the vicinity of Buje in a quiet location, about 10 km from the sea, there is this property - renovated and furnished semi-detached stone house of about 210 m2 on three floors and a garden of 6900 m2 of which one plot of about 800 m2 is a building and farm building ca 50 m2- the house has 4 bedrooms + attic and 2 bathrooms- fireplace, air conditioning and oil central heating.