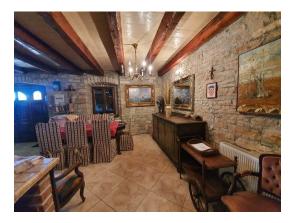

Price : 499.000 €

In the vicinity of Buje in a quiet location, about 10 km from the sea, there is this property - renovated and furnished semi-detached stone house of about 210 m2 on three floors and a garden of 6900 m2 of which one plot of about 800 m2 is a building and farm building ca 50 m2- the house has 4 bedrooms + attic and 2 bathrooms- fireplace, air conditioning and oil central heating.