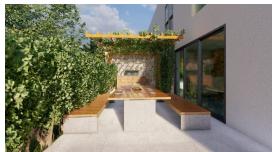

Price: 550.000 €

POREČ- approx. 1200 m from the sea- semi-detached house in a new building of 129 m2 high quality - on the ground floor there is a beautiful living room with kitchen and dining area, bathroom, pantry and laundry room- floor: 3 bedrooms, bathroom and terrace- underfloor heating, air conditioning, everything is prepared for a solar-landscaped garden of 277 m2, summer kitchen- 2 parking spaces.