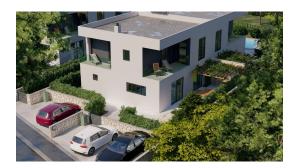

## **HABITARE REAL ESTATE**

Mate Vlašića 20, 52440 Poreč

mail: info@habitare.hr

web: habitare.hr

Tel: +385 52 433 801 | Mob: +385 98 411 430

| Code:                  | 02203          |
|------------------------|----------------|
| Location :             | Poreč          |
| Building size :        | 129.00 m2      |
| Garden size :          | 277 m2         |
| Number of bedrooms :   | 3              |
| Number of rooms :      | 4              |
| Number of bathrooms :  | 3              |
| Energy efficiency :    | being prepared |
| Year of construction : | 2021           |

Price: 550.000 €

POREČ- approx. 1200 m from the sea- semi-detached house in a new building of 129 m2 high quality - on the ground floor there is a beautiful living room with kitchen and dining area, bathroom, pantry and laundry room- floor: 3 bedrooms, bathroom and terrace- underfloor heating, air conditioning, everything is prepared for a solar-landscaped garden of 277 m2, summer kitchen- 2 parking spaces.