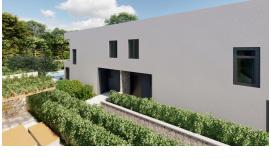

Price: 550.000 €

POREČ- approx. 1200 m from the sea- semi-detached house in a new building of 129 m2 high quality - on the ground floor there is a beautiful living room with kitchen and dining area, bathroom, pantry and laundry room- floor: 3 bedrooms, bathroom and terrace- underfloor heating, air conditioning, everything is prepared for a solar-landscaped garden of 277 m2, summer kitchen- 2 parking spaces.