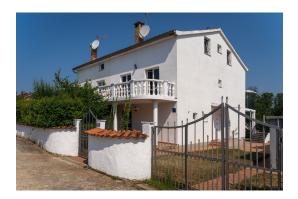

**HABITARE REAL ESTATE** 

Mate Vlašića 20, 52440 Poreč

mail: info@habitare.hr

web: habitare.hr

Tel: +385 52 433 801 | Mob: +385 98 411 430

| Code:                 | 02163          |  |
|-----------------------|----------------|--|
| Location :            | Poreč          |  |
| Building size :       | 190.00 m2      |  |
| Plot size :           | 350 m2         |  |
| Number of rooms :     | 6              |  |
| Number of bathrooms : | 3              |  |
| Energy efficiency :   | being prepared |  |
|                       |                |  |

Price: 450.000 €

Approx. 2 km from Porec, a semi-detached house for sale in Porec, consisting of two apartments. The ground floor apartment of 66 m2 consists of a living room with kitchen and dining room and terrace, two bedrooms, bathroom and hallway with a spacious hallway. The second apartment of 125 m2 is spread over two floors. On the first floor there is a living room, kitchen with dining area, bathroom and two terraces. In the attic there are two spacious bedrooms and a bathroom. The house was built in 1983 and renovated in 2017 and has been used for renting. The house is for sale fully equipped. In addition to the house is co-ownership in a detached building of 50 m2.