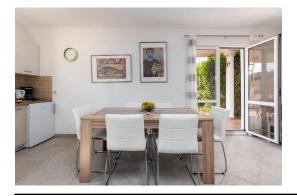

Price: 450.000 €

Approx. 2 km from Porec, a semi-detached house for sale in Porec, consisting of two apartments. The ground floor apartment of 66 m2 consists of a living room with kitchen and dining room and terrace, two bedrooms, bathroom and hallway with a spacious hallway. The second apartment of 125 m2 is spread over two floors. On the first floor there is a living room, kitchen with dining area, bathroom and two terraces. In the attic there are two spacious bedrooms and a bathroom. The house was built in 1983 and renovated in 2017 and has been used for renting. The house is for sale fully equipped. In addition to the house is co-ownership in a detached building of 50 m2.