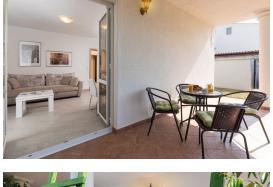

Price: 450.000 €

Approx. 2 km from Porec, a semi-detached house for sale in Porec, consisting of two apartments. The ground floor apartment of 66 m2 consists of a living room with kitchen and dining room and terrace, two bedrooms, bathroom and hallway with a spacious hallway. The second apartment of 125 m2 is spread over two floors. On the first floor there is a living room, kitchen with dining area, bathroom and two terraces. In the attic there are two spacious bedrooms and a bathroom. The house was built in 1983 and renovated in 2017 and has been used for renting. The house is for sale fully equipped. In addition to the house is co-ownership in a detached building of 50 m2.