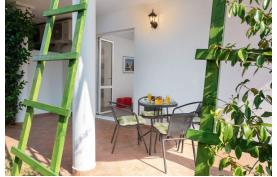

Price: 450.000 €

Approx. 2 km from Porec, a semi-detached house for sale in Porec, consisting of two apartments. The ground floor apartment of 66 m2 consists of a living room with kitchen and dining room and terrace, two bedrooms, bathroom and hallway with a spacious hallway. The second apartment of 125 m2 is spread over two floors. On the first floor there is a living room, kitchen with dining area, bathroom and two terraces. In the attic there are two spacious bedrooms and a bathroom. The house was built in 1983 and renovated in 2017 and has been used for renting. The house is for sale fully equipped. In addition to the house is co-ownership in a detached building of 50 m2.