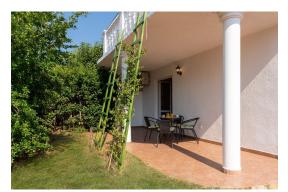

Price: 450.000 €

Approx. 2 km from Porec, a semi-detached house for sale in Porec, consisting of two apartments. The ground floor apartment of 66 m2 consists of a living room with kitchen and dining room and terrace, two bedrooms, bathroom and hallway with a spacious hallway. The second apartment of 125 m2 is spread over two floors. On the first floor there is a living room, kitchen with dining area, bathroom and two terraces. In the attic there are two spacious bedrooms and a bathroom. The house was built in 1983 and renovated in 2017 and has been used for renting. The house is for sale fully equipped. In addition to the house is co-ownership in a detached building of 50 m2.