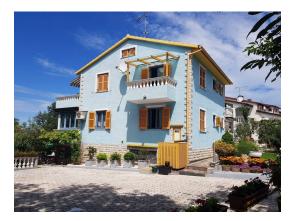

HABITARE REAL ESTATE Mate Vlašića 20, 52440 Poreč

mail: info@habitare.hr

web: habitare.hr

Tel: +385 52 433 801 | Mob: +385 98 411 430

| Code:                  | 02018          |
|------------------------|----------------|
| Location :             | Poreč          |
| Building size :        | 285.00 m2      |
| Plot size :            | 957 m2         |
| Distance from center : | 3000 m2        |
| Distance from see :    | 3000 m2        |
| Number of rooms :      | 3              |
| Number of bathrooms :  | 2              |
| Energy efficiency :    | being prepared |
|                        |                |

Price: 700.000 €

Ca. 3 km from Poreč and the sea, beautiful detached house with total net area of 285 m2 (342 m2 gross area). The house is on a beautifully landscaped plot of 957 m2. The ground floor consists of 3 rooms - Ground floor: large apartment consisting of a living room with fireplace, kitchen, bathroom, toilet, 1 bedroom and studio apartment on the first floor there is a large two bedroom apartment and one studio apartment . The house is connected to the sewerage system. It has been completely renovated and equipped with parking spaces for 6 cars - air conditioning. Spacious garage. Possibility to build a swimming pool.