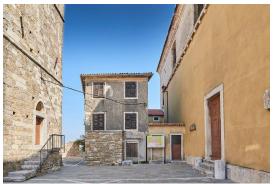

Price : 124.000 €

House in total surface of 110 m2, only 15 min. (10000m) from sea and from beautiful natural stone beaches, is located in the historical core of Buje on a unique location. The house is semi - detached and has ground floor, first floor and second floor. Necessary adaptation. House distant 100 m from the store, 100 m from the restaurant, 100 m from the market, doctor is 500 m from the house, pharmacy is 500 m away, Pula airport 70 km, Portorož airport 15 km, marina Novigrad 20000 m, and aquapark Istralandia are 14 km away.