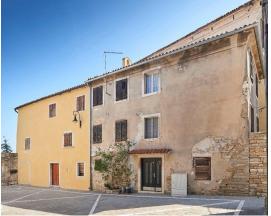

Price : 124.000 €

House in total surface of 110 m2, only 15 min. (10000m) from sea and from beautiful natural stone beaches, is located in the historical core of Buje on a unique location. The house is semi - detached and has ground floor, first floor and second floor. Necessary adaptation. House distant 100 m from the store, 100 m from the restaurant, 100 m from the market, doctor is 500 m from the house, pharmacy is 500 m away, Pula airport 70 km, Portorož airport 15 km, marina Novigrad 20000 m, and aquapark Istralandia are 14 km away.