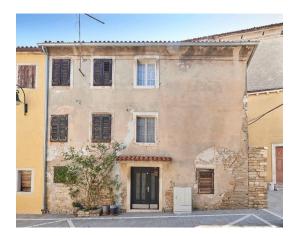

Price : 124.000 €

House in total surface of 110 m2, only 15 min. (10000m) from sea and from beautiful natural stone beaches, is located in the historical core of Buje on a unique location. The house is semi - detached and has ground floor, first floor and second floor. Necessary adaptation. House distant 100 m from the store, 100 m from the restaurant, 100 m from the market, doctor is 500 m from the house, pharmacy is 500 m away, Pula airport 70 km, Portorož airport 15 km, marina Novigrad 20000 m, and aquapark Istralandia are 14 km away.