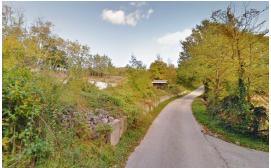

Building land of 1600 m2 for residential purposes, located in a quiet location, on the edge of the village of Skropeti. Land has asphalt access road, electricity and water next to the plot. The land is south oriented and offers a view of the countryside and farmland. Land offers the possibility to build one or two houses with pools.