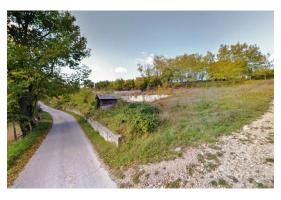

Building land of 1600 m2 for residential purposes, located in a quiet location, on the edge of the village of Skropeti. Land has asphalt access road, electricity and water next to the plot. The land is south oriented and offers a view of the countryside and farmland. Land offers the possibility to build one or two houses with pools.